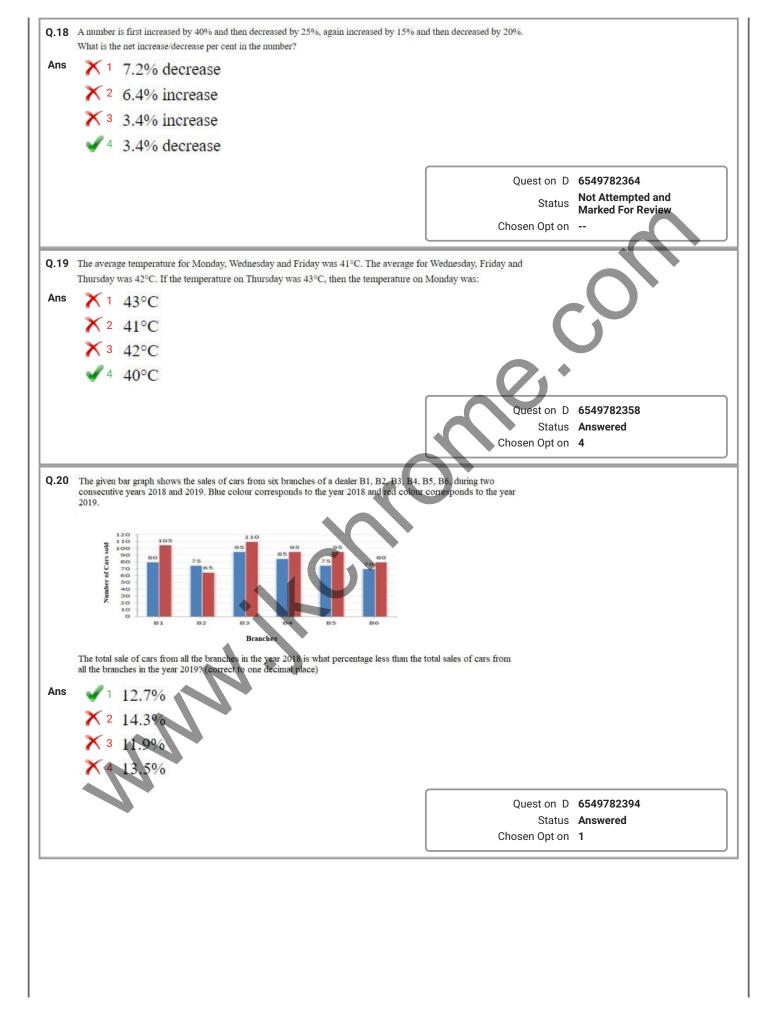

## Rated No.1 Job Application of India

Sarkari Naukri Private Jobs Employment News Study Material Notifications

JK Chrome

www.jkchrome.com | Email : contact@jkchrome.com

| Q.10 In a code language, 'DOUBLE' is written as 'VPEFMC'. How will 'CLIQUE' be v | written in that language?                         |
|----------------------------------------------------------------------------------|---------------------------------------------------|
| Ans 🗙 1 JMDGVQ                                                                   |                                                   |
| × 2 JMDFVS                                                                       |                                                   |
| ✓ <sup>3</sup> JMDFVR                                                            |                                                   |
| × 4 KNDFVR                                                                       |                                                   |
|                                                                                  |                                                   |
|                                                                                  | Quest on D 6549782262<br>Status Not Attempted and |
|                                                                                  | Chosen Opt on                                     |
|                                                                                  |                                                   |
| Q.11 Select the Venn diagram that best illustrates the relationship between t    | he following classes.                             |
| Car drivers, Human beings, Men                                                   |                                                   |
|                                                                                  |                                                   |
| X <sup>1</sup> ( ( () ) )                                                        |                                                   |
|                                                                                  |                                                   |
|                                                                                  |                                                   |
| $X_2$                                                                            |                                                   |
|                                                                                  | $\mathbf{A}$                                      |
|                                                                                  |                                                   |
|                                                                                  |                                                   |
|                                                                                  |                                                   |
|                                                                                  |                                                   |
|                                                                                  |                                                   |
|                                                                                  |                                                   |
|                                                                                  |                                                   |
|                                                                                  |                                                   |
|                                                                                  | Quest on D 6549782299                             |
|                                                                                  | Status Answered                                   |
|                                                                                  | Chosen Opt on 3                                   |
| Q.12 विशाल और अदिति की वतमान आयु का योग 105 वर्ष है। यदि अदिति, विशाल से 25 व    | वर्ष छोटी है, तो प्रीतम, जो                       |
| कि अदिति से 7 वर्षे बड़ा है, की वर्तमान आयु कितनी होगी?                          |                                                   |
| Ans 🔨 40 वर्ष                                                                    |                                                   |
| 🗙 2 72 वर्ष                                                                      |                                                   |
| Х ₃ 32 वर्ष                                                                      |                                                   |
| 🖌 4 47 वर्ष                                                                      |                                                   |
|                                                                                  |                                                   |
|                                                                                  | Quest on D 6549782275<br>Status Answered          |
|                                                                                  | Chosen Opt on 4                                   |
|                                                                                  |                                                   |