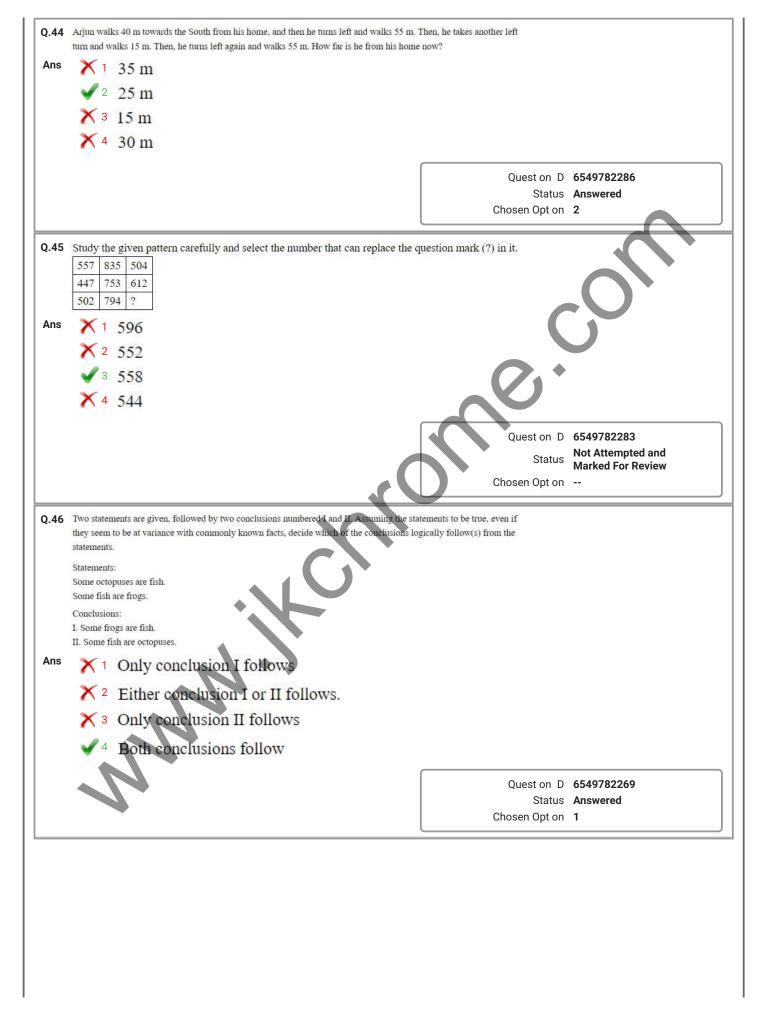

|                                                   |
| 🖌 4 47 वर्ष                                                                      |                                                   |
|                                                                                  |                                                   |
|                                                                                  | Quest on D 6549782275<br>Status Answered          |
|                                                                                  | Chosen Opt on 4                                   |
|                                                                                  |                                                   |

I































| Ans | X 1 Cabadaya a                                                                                                                    |                                                             |
|-----|-----------------------------------------------------------------------------------------------------------------------------------|-------------------------------------------------------------|
|     | X 1 Gahadava a X 2 Maurya                                                                                                         |                                                             |
|     | ✓ 3 Chahamana                                                                                                                     |