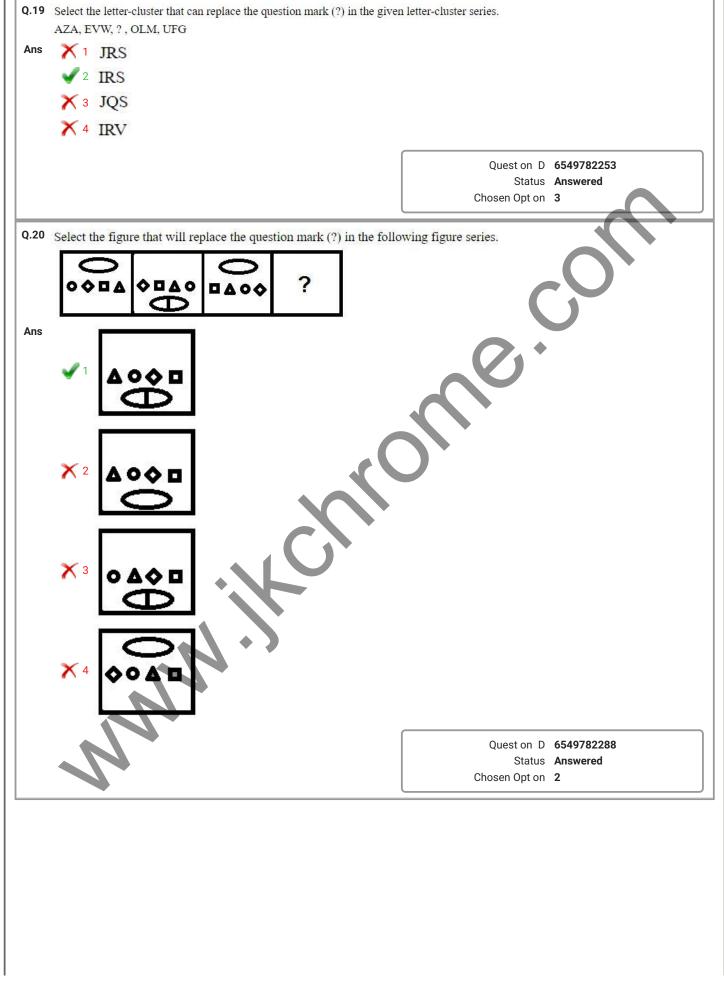

|                                                   |
| 🖌 4 47 वर्ष                                                                      |                                                   |
|                                                                                  |                                                   |
|                                                                                  | Quest on D 6549782275<br>Status Answered          |
|                                                                                  | Chosen Opt on 4                                   |
|                                                                                  |                                                   |

I































| Ans | X 1 Cabadaya a                                                                                                                    |                                                             |
|-----|-----------------------------------------------------------------------------------------------------------------------------------|-------------------------------------------------------------|
|     | X 1 Gahadava a X 2 Maurya                                                                                                         |                                                             |
|     | ✓ 3 Chahamana                                                                                                                     |