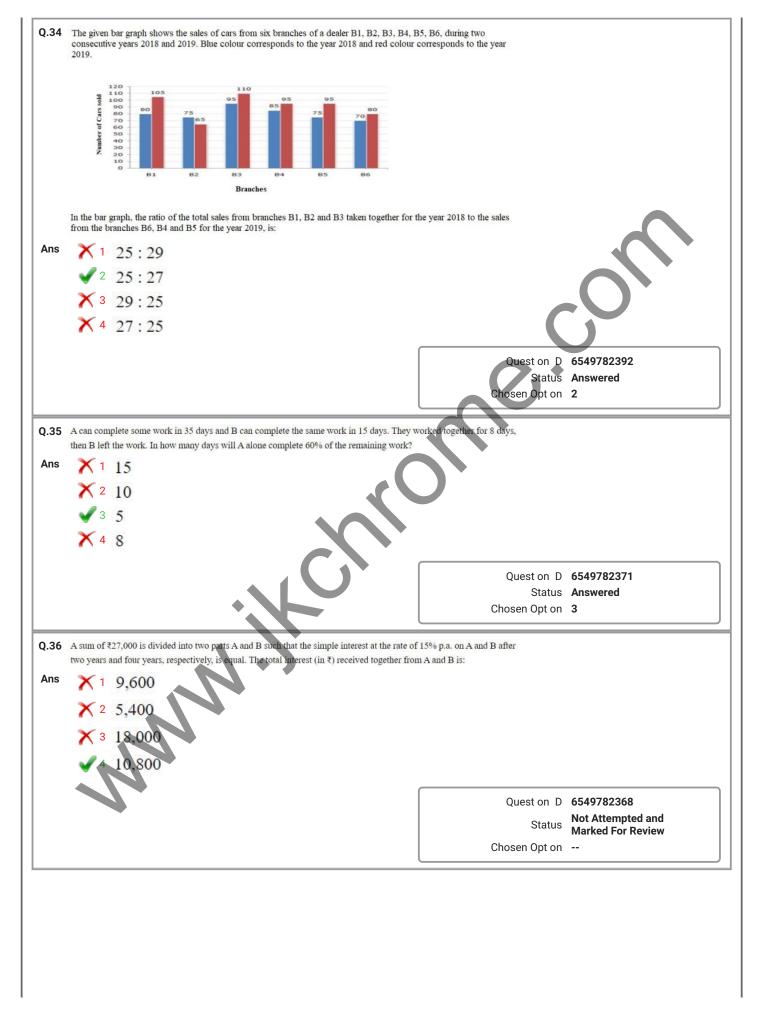

|                                                                                                   |               |
|          | Quest on D 6549782310<br>Status Answered<br>Chosen Opt on 3 | <ul> <li>3 Stee Author ty of nd a L m ted</li> <li>4 Mahanagar Te ephone N gam L m ted</li> </ul> |               |
|          |                                                             | Quantitative Aptitude                                                                             | ect or        |
|          |                                                             |                                                                                                   |               |











36 www.jkathame.com









40 www.jkathrome.com































|             | Select the most appropriate synonym of the given word.                                                                                                                                                                               |                                                                              |                             |
|-------------|--------------------------------------------------------------------------------------------------------------------------------------------------------------------------------------------------------------------------------------|------------------------------------------------------------------------------|-----------------------------|
|             | INTRIGUING