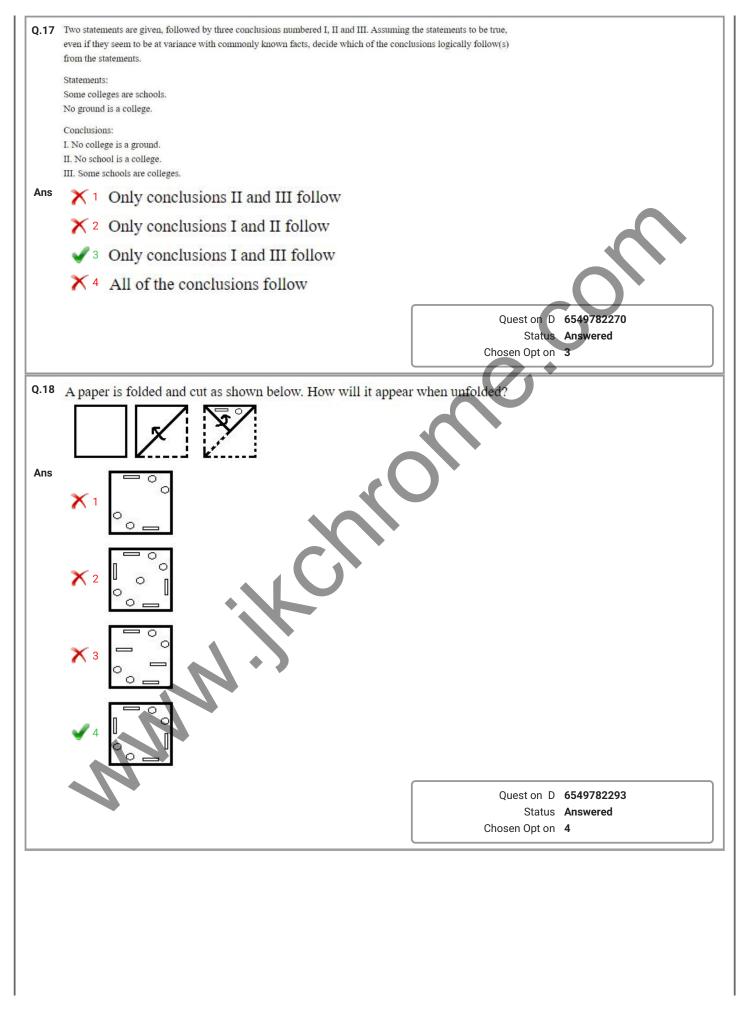

|                                                   |
| 🖌 4 47 वर्ष                                                                      |                                                   |
|                                                                                  |                                                   |
|                                                                                  | Quest on D 6549782275<br>Status Answered          |
|                                                                                  | Chosen Opt on 4                                   |
|                                                                                  |                                                   |

I































| Ans | X 1 Cabadaya a                                                                                                                    |                                                             |
|-----|-----------------------------------------------------------------------------------------------------------------------------------|-------------------------------------------------------------|
|     | X 1 Gahadava a X 2 Maurya                                                                                                         |                                                             |
|     | ✓ 3 Chahamana                                                                                                                     |