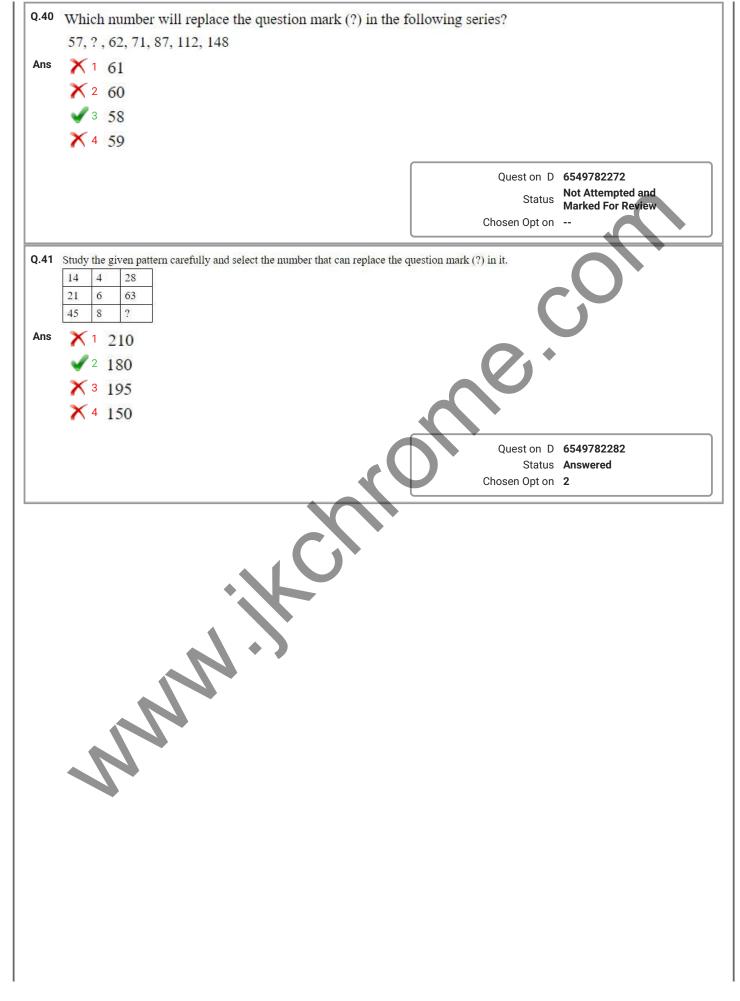

|                                                   |
| 🖌 4 47 वर्ष                                                                      |                                                   |
|                                                                                  |                                                   |
|                                                                                  | Quest on D 6549782275<br>Status Answered          |
|                                                                                  | Chosen Opt on 4                                   |
|                                                                                  |                                                   |

I































| Ans | X 1 Cabadaya a                                                                                                                    |                                                             |
|-----|-----------------------------------------------------------------------------------------------------------------------------------|-------------------------------------------------------------|
|     | X 1 Gahadava a X 2 Maurya                                                                                                         |                                                             |
|     | ✓ 3 Chahamana                                                                                                                     |