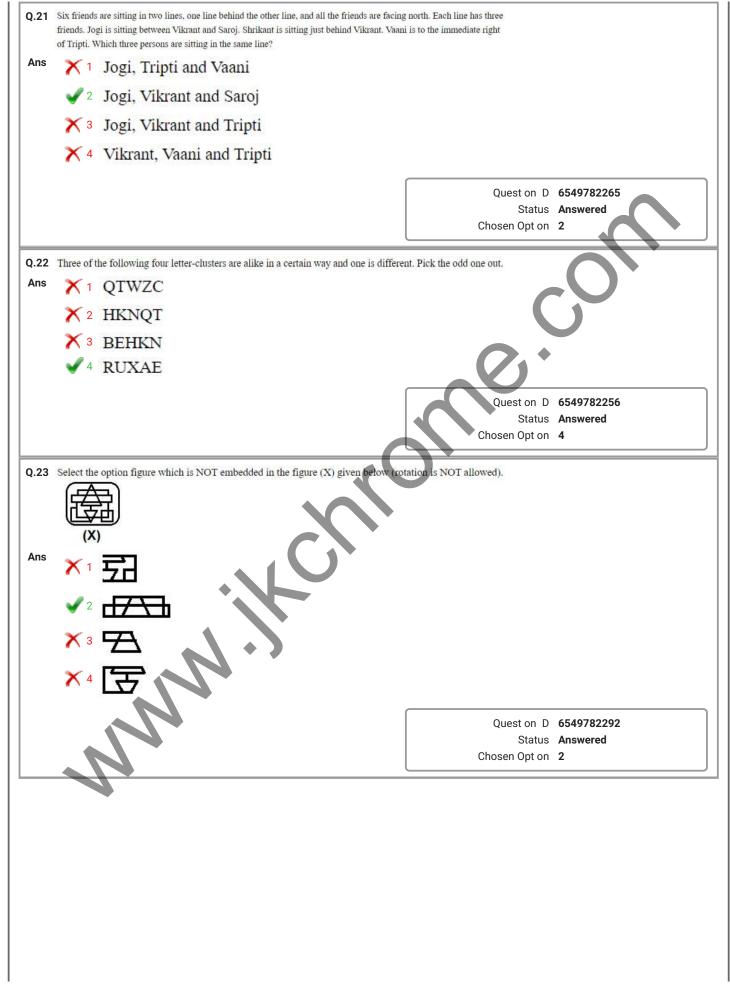

|                                                   |
| 🖌 4 47 वर्ष                                                                      |                                                   |
|                                                                                  |                                                   |
|                                                                                  | Quest on D 6549782275<br>Status Answered          |
|                                                                                  | Chosen Opt on 4                                   |
|                                                                                  |                                                   |

I































| Ans | X 1 Cabadaya a                                                                                                                    |                                                             |
|-----|-----------------------------------------------------------------------------------------------------------------------------------|-------------------------------------------------------------|
|     | X 1 Gahadava a X 2 Maurya                                                                                                         |                                                             |
|     | ✓ 3 Chahamana                                                                                                                     |