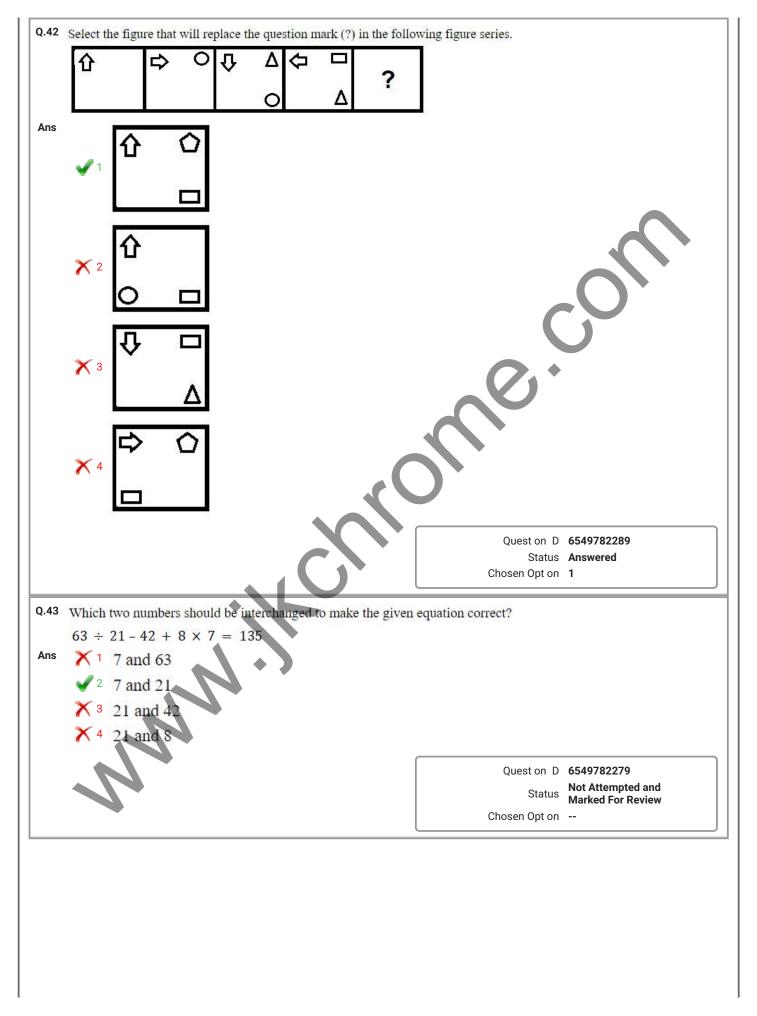

|                                                   |
| 🖌 4 47 वर्ष                                                                      |                                                   |
|                                                                                  |                                                   |
|                                                                                  | Quest on D 6549782275<br>Status Answered          |
|                                                                                  | Chosen Opt on 4                                   |
|                                                                                  |                                                   |

I































| Ans | X 1 Cabadaya a                                                                                                                    |                                                             |
|-----|-----------------------------------------------------------------------------------------------------------------------------------|-------------------------------------------------------------|
|     | X 1 Gahadava a X 2 Maurya                                                                                                         |                                                             |
|     | ✓ 3 Chahamana                                                                                                                     |