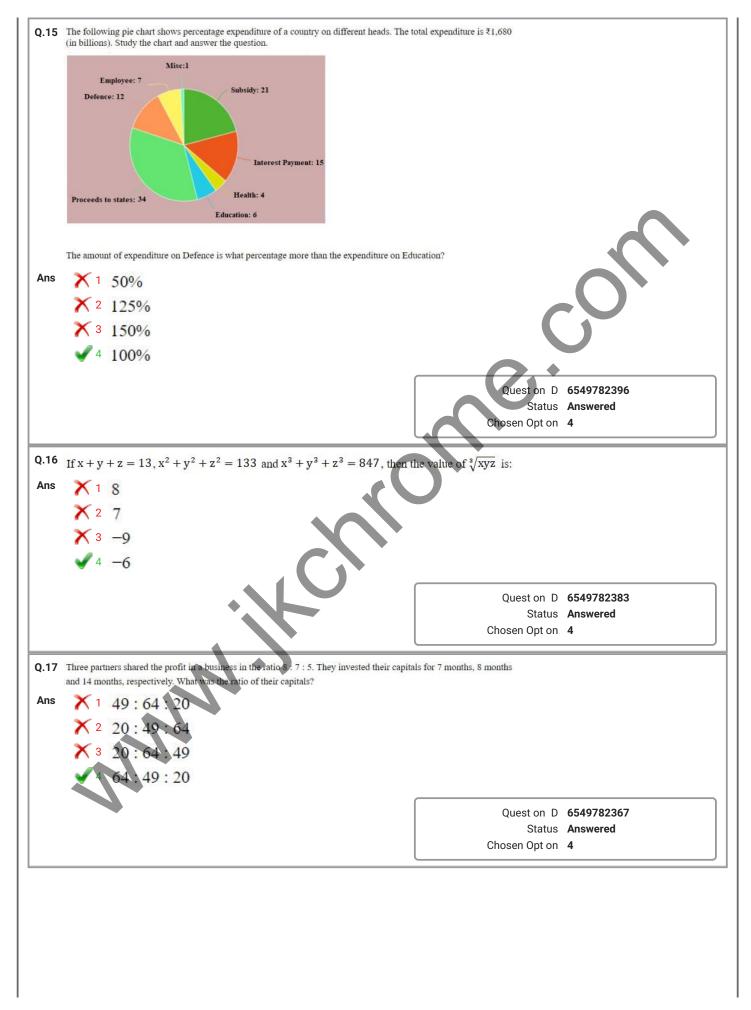

## Rated No.1 Job Application of India

Sarkari Naukri Private Jobs Employment News Study Material Notifications

JK Chrome

www.jkchrome.com | Email : contact@jkchrome.com

| Q.10 In a code language, 'DOUBLE' is written as 'VPEFMC'. How will 'CLIQUE' be v | written in that language?                         |
|----------------------------------------------------------------------------------|---------------------------------------------------|
| Ans 🗙 1 JMDGVQ                                                                   |                                                   |
| × 2 JMDFVS                                                                       |                                                   |
| ✓ <sup>3</sup> JMDFVR                                                            |                                                   |
| × 4 KNDFVR                                                                       |                                                   |
|                                                                                  |                                                   |
|                                                                                  | Quest on D 6549782262<br>Status Not Attempted and |
|                                                                                  | Chosen Opt on                                     |
|                                                                                  |                                                   |
| Q.11 Select the Venn diagram that best illustrates the relationship between t    | he following classes.                             |
| Car drivers, Human beings, Men                                                   |                                                   |
|                                                                                  |                                                   |
| X <sup>1</sup> ( ( () ) )                                                        |                                                   |
|                                                                                  |                                                   |
|                                                                                  |                                                   |
| $X_2$                                                                            |                                                   |
|                                                                                  | $\mathbf{A}$                                      |
|                                                                                  |                                                   |
|                                                                                  |                                                   |
|                                                                                  |                                                   |
|                                                                                  |                                                   |
|                                                                                  |                                                   |
|                                                                                  |                                                   |
|                                                                                  |                                                   |
|                                                                                  |                                                   |
|                                                                                  | Quest on D 6549782299                             |
|                                                                                  | Status Answered                                   |
|                                                                                  | Chosen Opt on 3                                   |
| Q.12 विशाल और अदिति की वतमान आयु का योग 105 वर्ष है। यदि अदिति, विशाल से 25 व    | वर्ष छोटी है, तो प्रीतम, जो                       |
| कि अदिति से 7 वर्षे बड़ा है, की वर्तमान आयु कितनी होगी?                          |                                                   |
| Ans 🔨 40 वर्ष                                                                    |                                                   |
| 🗙 2 72 वर्ष                                                                      |                                                   |
| Х ₃ 32 वर्ष                                                                      |                                                   |
| 🖌 4 47 वर्ष                                                                      |                                                   |
|                                                                                  |                                                   |
|                                                                                  | Quest on D 6549782275<br>Status Answered          |
|                                                                                  | Chosen Opt on 4                                   |
|                                                                                  |                                                   |