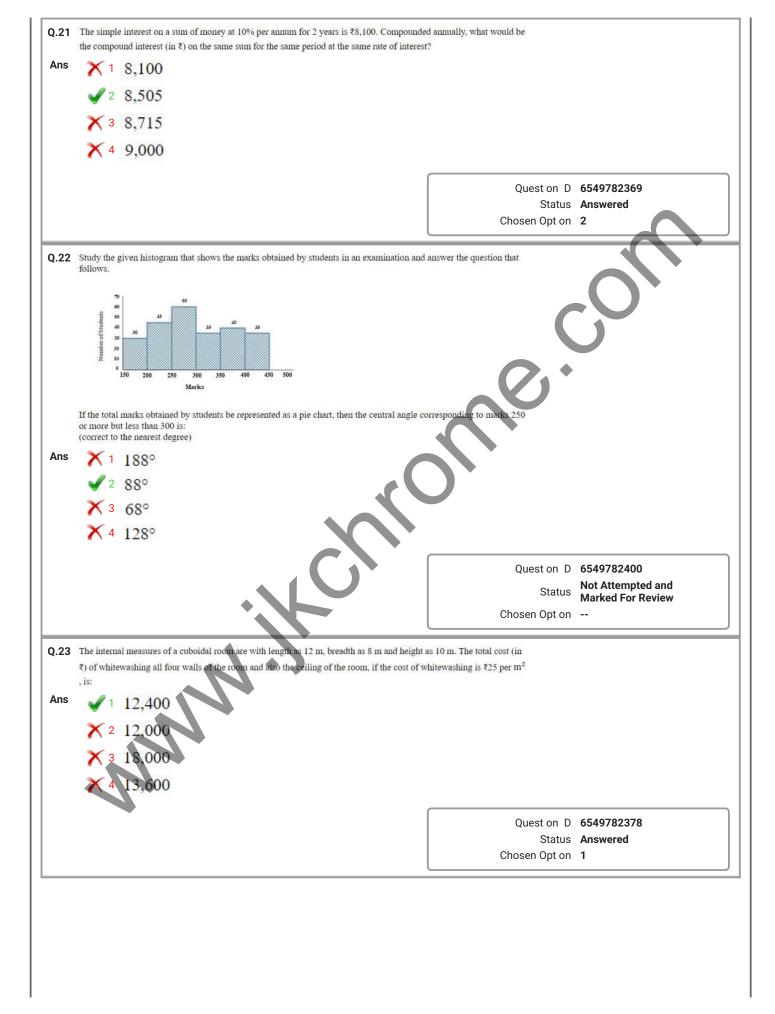

## Rated No.1 Job Application of India

Sarkari Naukri Private Jobs Employment News Study Material Notifications

JK Chrome

www.jkchrome.com | Email : contact@jkchrome.com

| Q.10 In a code language, 'DOUBLE' is written as 'VPEFMC'. How will 'CLIQUE' be v | written in that language?                         |
|----------------------------------------------------------------------------------|---------------------------------------------------|
| Ans 🗙 1 JMDGVQ                                                                   |                                                   |
| × 2 JMDFVS                                                                       |                                                   |
| ✓ <sup>3</sup> JMDFVR                                                            |                                                   |
| × 4 KNDFVR                                                                       |                                                   |
|                                                                                  |                                                   |
|                                                                                  | Quest on D 6549782262<br>Status Not Attempted and |
|                                                                                  | Chosen Opt on                                     |
|                                                                                  |                                                   |
| Q.11 Select the Venn diagram that best illustrates the relationship between t    | he following classes.                             |
| Car drivers, Human beings, Men                                                   |                                                   |
|                                                                                  |                                                   |
| X <sup>1</sup> ( ( () ) )                                                        |                                                   |
|                                                                                  |                                                   |
|                                                                                  |                                                   |
| $X_2$                                                                            |                                                   |
|                                                                                  | $\mathbf{A}$                                      |
|                                                                                  |                                                   |
|                                                                                  |                                                   |
|                                                                                  |                                                   |
|                                                                                  |                                                   |
|                                                                                  |                                                   |
|                                                                                  |                                                   |
|                                                                                  |                                                   |
|                                                                                  |                                                   |
|                                                                                  | Quest on D 6549782299                             |
|                                                                                  | Status Answered                                   |
|                                                                                  | Chosen Opt on 3                                   |
| Q.12 विशाल और अदिति की वतमान आयु का योग 105 वर्ष है। यदि अदिति, विशाल से 25 व    | वर्ष छोटी है, तो प्रीतम, जो                       |
| कि अदिति से 7 वर्षे बड़ा है, की वर्तमान आयु कितनी होगी?                          |                                                   |
| Ans 🔨 40 वर्ष                                                                    |                                                   |
| 🗙 2 72 वर्ष                                                                      |                                                   |
| Х ₃ 32 वर्ष                                                                      |                                                   |
| 🖌 4 47 वर्ष                                                                      |                                                   |
|                                                                                  |                                                   |
|                                                                                  | Quest on D 6549782275<br>Status Answered          |
|                                                                                  | Chosen Opt on 4                                   |
|                                                                                  |                                                   |