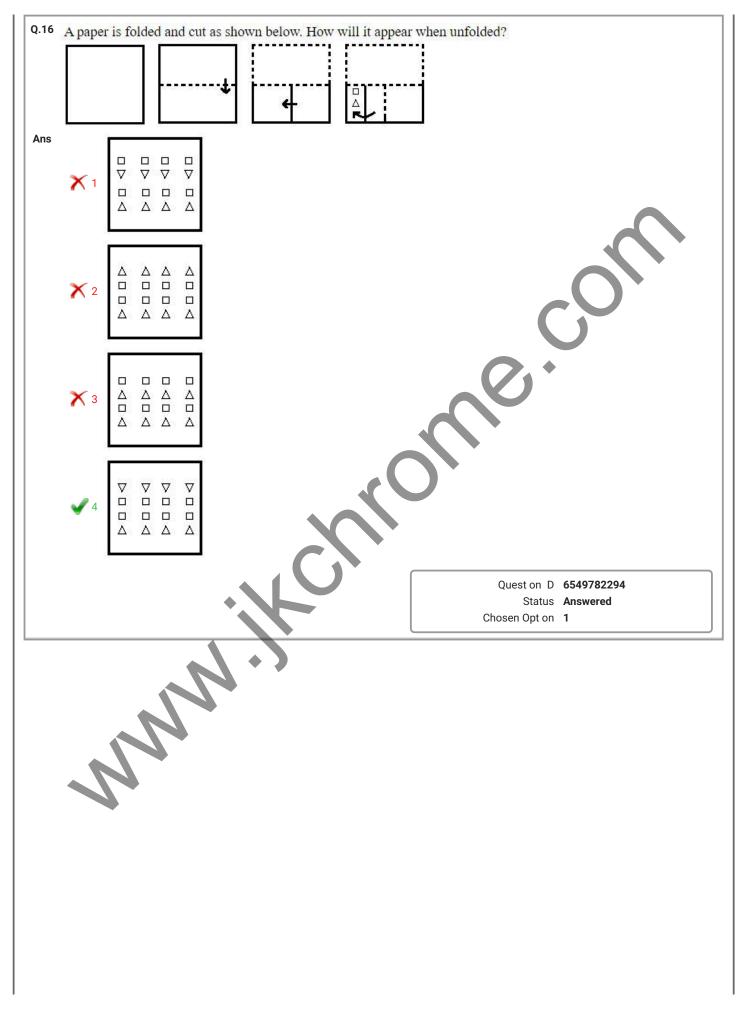

|                                                   |
| 🖌 4 47 वर्ष                                                                      |                                                   |
|                                                                                  |                                                   |
|                                                                                  | Quest on D 6549782275<br>Status Answered          |
|                                                                                  | Chosen Opt on 4                                   |
|                                                                                  |                                                   |

I































| Ans | X 1 Cabadaya a                                                                                                                    |                                                             |
|-----|-----------------------------------------------------------------------------------------------------------------------------------|-------------------------------------------------------------|
|     | X 1 Gahadava a X 2 Maurya                                                                                                         |                                                             |
|     | ✓ 3 Chahamana                                                                                                                     |