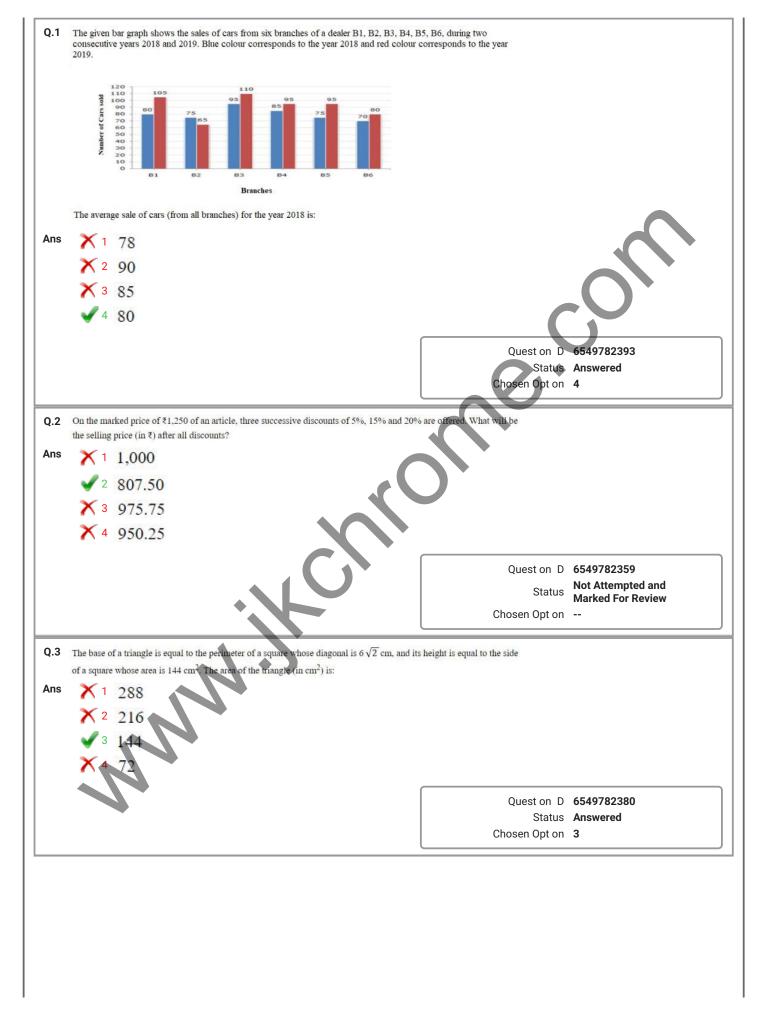

|               |
|          | Chosen Opt on 1                                             |                                                                                                   |               |
|          | Quest on D 6549782310<br>Status Answered<br>Chosen Opt on 3 | <ul> <li>3 Stee Author ty of nd a L m ted</li> <li>4 Mahanagar Te ephone N gam L m ted</li> </ul> |               |
|          |                                                             | Quantitative Aptitude                                                                             | ect or        |
|          |                                                             |                                                                                                   |               |











36 www.jkathame.com









40 www.jkathrome.com































|             | Select the most appropriate synonym of the given word.                                                                                                                                                                               |                                                                              |                             |
|-------------|--------------------------------------------------------------------------------------------------------------------------------------------------------------------------------------------------------------------------------------|------------------------------------------------------------------------------|----------------------------