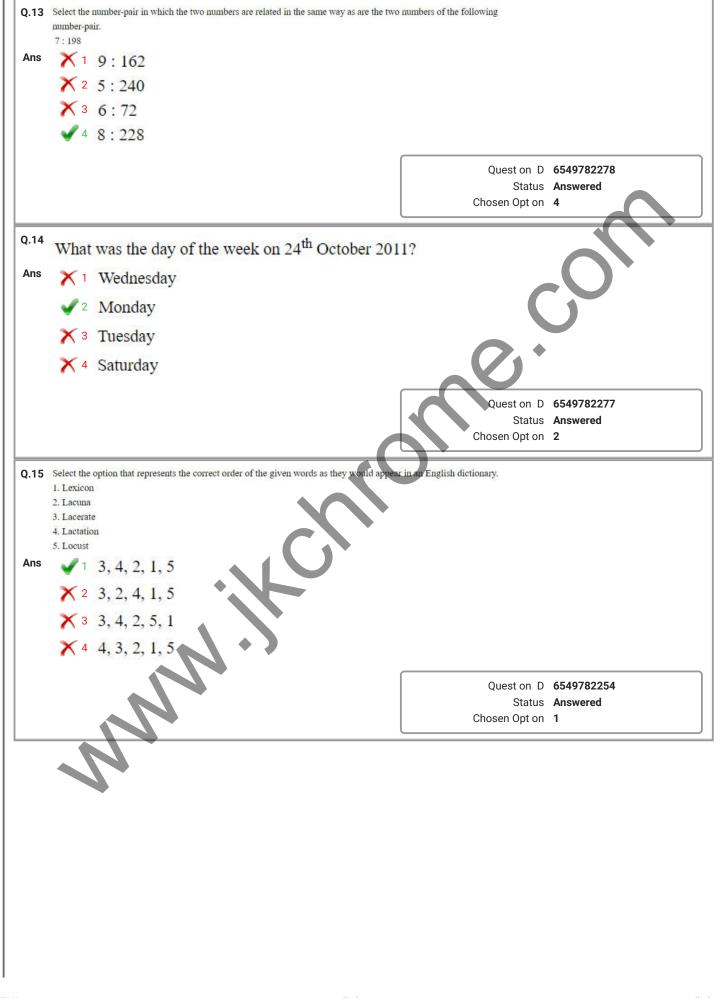

|                                                   |
| 🖌 4 47 वर्ष                                                                      |                                                   |
|                                                                                  |                                                   |
|                                                                                  | Quest on D 6549782275<br>Status Answered          |
|                                                                                  | Chosen Opt on 4                                   |
|                                                                                  |                                                   |

I































| Ans | X 1 Cabadaya a                                                                                                                    |                                                             |
|-----|-----------------------------------------------------------------------------------------------------------------------------------|-------------------------------------------------------------|
|     | X 1 Gahadava a X 2 Maurya                                                                                                         |                                                             |
|     | ✓ 3 Chahamana                                                                                                                     |