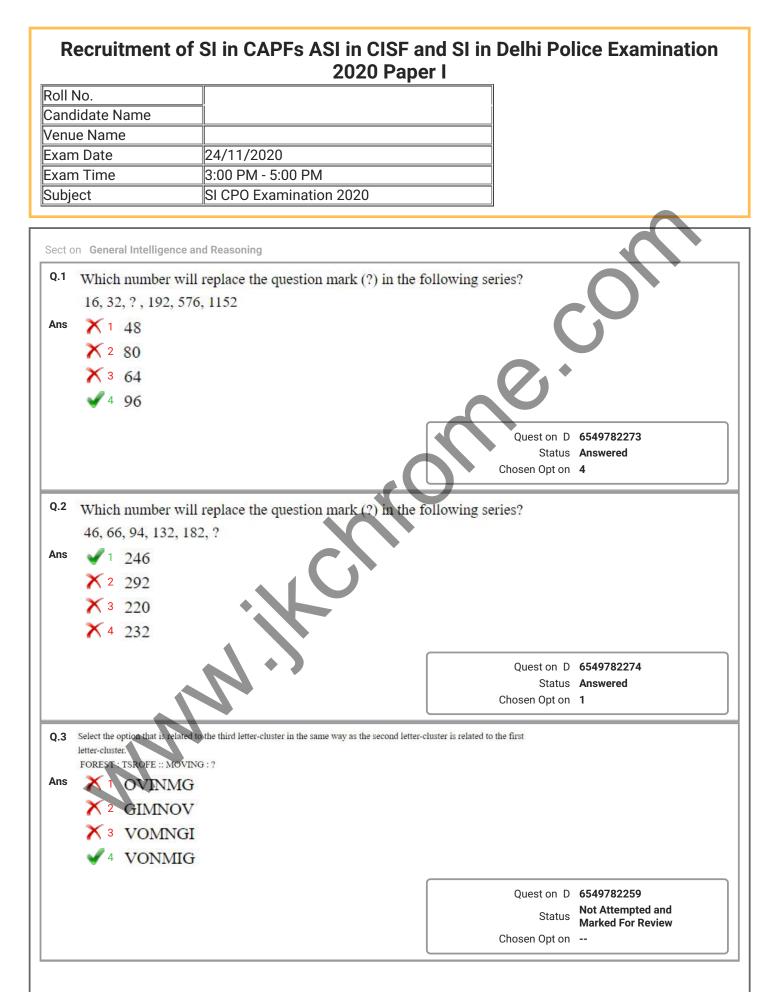

## JK Chrome | Employment Portal



## Rated No.1 Job Application of India

Sarkari Naukri Private Jobs Employment News Study Material Notifications











JK Chrome





www.jkchrome.com | Email : contact@jkchrome.com







| Q.10 In a code language, 'DOUBLE' is written as 'VPEFMC'. How will 'CLIQUE' be v | written in that language?                         |
|----------------------------------------------------------------------------------|---------------------------------------------------|
| Ans 🗙 1 JMDGVQ                                                                   |                                                   |
| × 2 JMDFVS                                                                       |                                                   |
| ✓ <sup>3</sup> JMDFVR                                                            |                                                   |
| × 4 KNDFVR                                                                       |