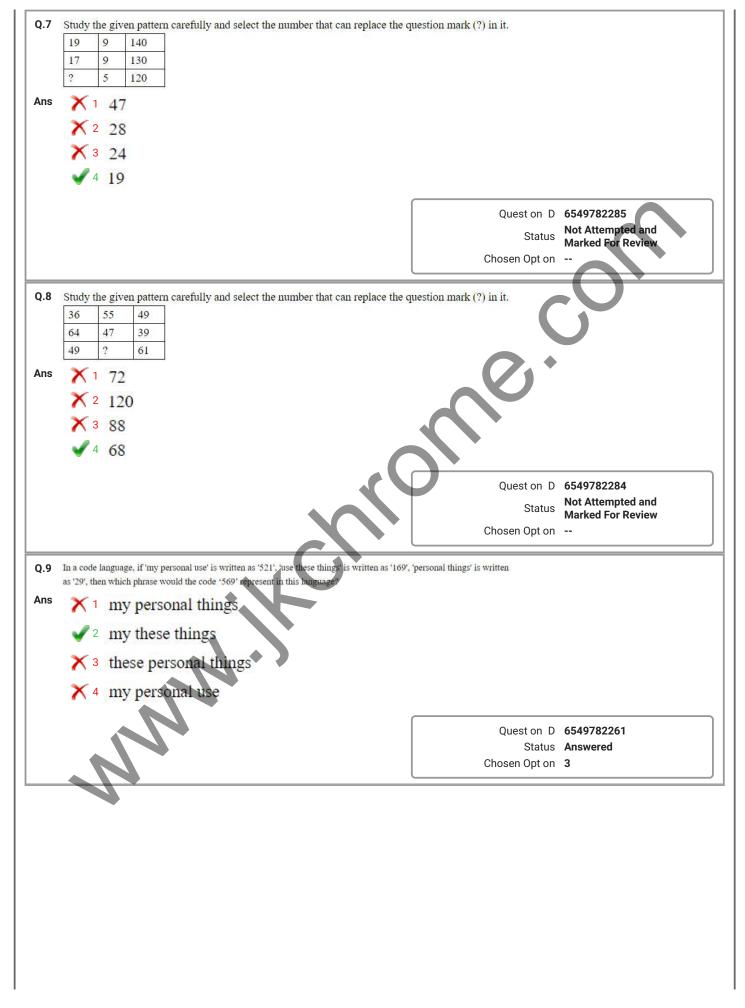

## JK Chrome | Employment Portal



## Rated No.1 Job Application of India

Sarkari Naukri Private Jobs Employment News Study Material Notifications











JK Chrome





www.jkchrome.com | Email : contact@jkchrome.com







| Q.10 In a code language, 'DOUBLE' is written as 'VPEFMC'. How will 'CLIQUE' be v | written in that language?                         |
|----------------------------------------------------------------------------------|---------------------------------------------------|
| Ans 🗙 1 JMDGVQ                                                                   |                                                   |
| × 2 JMDFVS                                                                       |                                                   |
| ✓ <sup>3</sup> JMDFVR                                                            |                                                   |
| × 4 KNDFVR                                                                       |