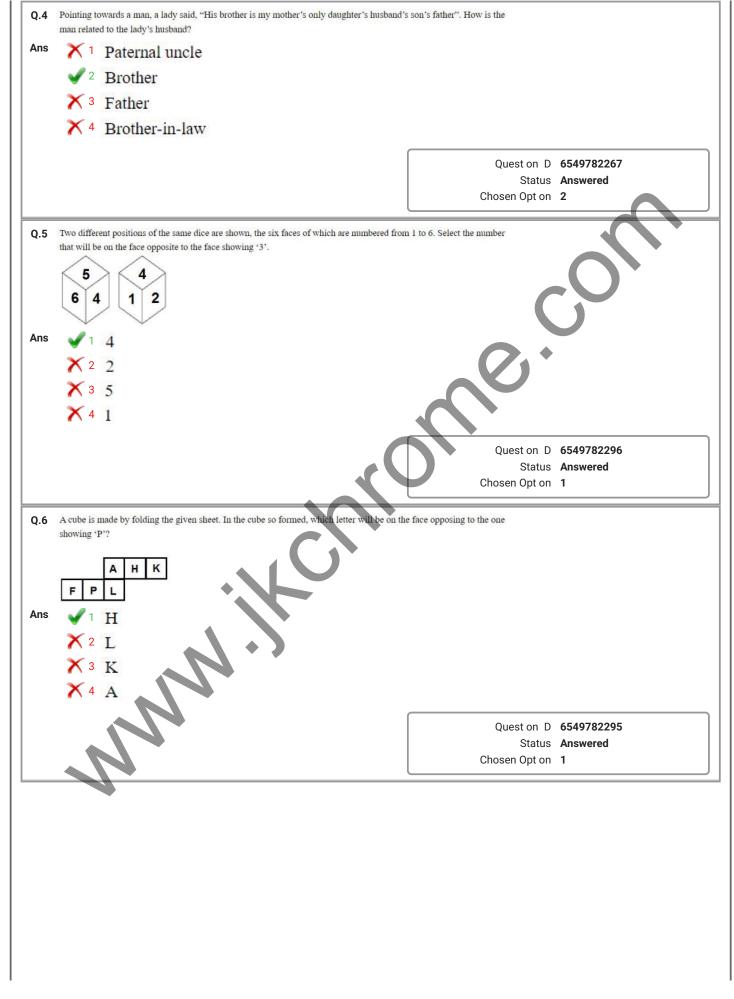

## JK Chrome | Employment Portal



## Rated No.1 Job Application of India

Sarkari Naukri Private Jobs Employment News Study Material Notifications











JK Chrome





www.jkchrome.com | Email : contact@jkchrome.com







| Q.10 In a code language, 'DOUBLE' is written as 'VPEFMC'. How will 'CLIQUE' be v | written in that language?                         |
|----------------------------------------------------------------------------------|---------------------------------------------------|
| Ans 🗙 1 JMDGVQ                                                                   |                                                   |
| × 2 JMDFVS                                                                       |                                                   |
| ✓ <sup>3</sup> JMDFVR                                                            |                                                   |
| × 4 KNDFVR                                                                       |