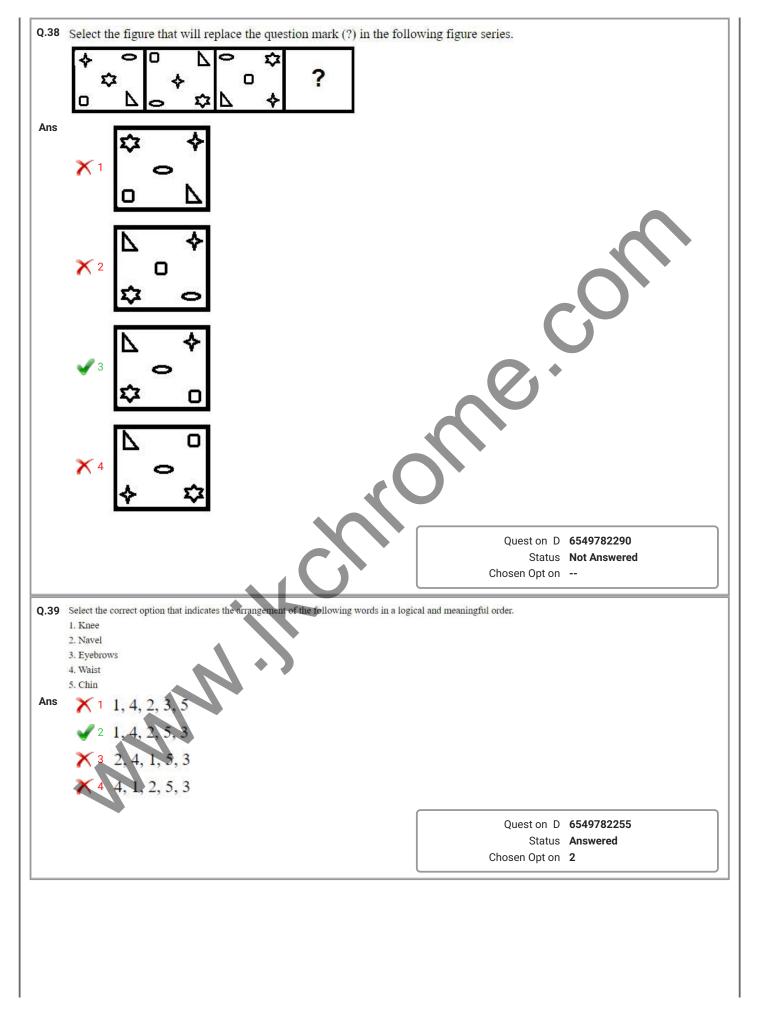

|                                                   |
| 🖌 4 47 वर्ष                                                                      |                                                   |
|                                                                                  |                                                   |
|                                                                                  | Quest on D 6549782275<br>Status Answered          |
|                                                                                  | Chosen Opt on 4                                   |
|                                                                                  |                                                   |

I































| Ans | X 1 Cabadaya a                                                                                                                    |                                                             |
|-----|-----------------------------------------------------------------------------------------------------------------------------------|-------------------------------------------------------------|
|     | X 1 Gahadava a X 2 Maurya                                                                                                         |                                                             |
|     | ✓ 3 Chahamana                                                                                                                     |